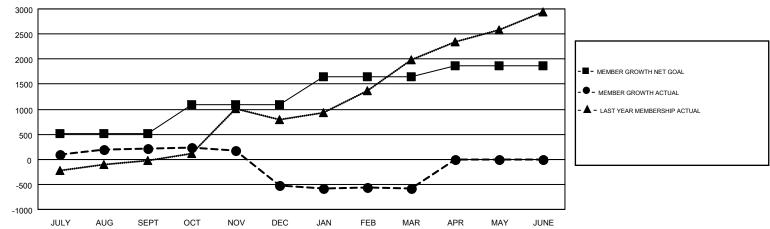

## Multiple District 3231

GMT: JAYESH THAKKAR

LOCATION: INDIA

GMT CA 6

|               | Club          | s         |               | Members               |                           |                         |                                                    |  |
|---------------|---------------|-----------|---------------|-----------------------|---------------------------|-------------------------|----------------------------------------------------|--|
|               | RESULTS FOR   | 2018-2019 |               | RESULTS FOR 2018-2019 |                           |                         |                                                    |  |
| QUARTER       | NEW CLUB GOAL | NEW CLUBS | DROPPED CLUBS | QUARTER               | MEMBER GROWTH NET<br>GOAL | MEMBER GROWTH<br>ACTUAL | DROPPED<br>MEMBERS ACTUAL<br>(including transfers) |  |
| JULY/AUG/SEPT | 12            | 16        | 3             | JULY/AUG/SEPT         | 515                       | 666                     | 408                                                |  |
| OCT/NOV/DEC   | 9             | 1         | 13            | OCT/NOV/DEC           | 575                       | 270                     | 963                                                |  |
| JAN/FEB/MAR   | 5             | 0         | 4             | JAN/FEB/MAR           | 565                       | 163                     | 173                                                |  |
| APR/MAY/JUNE  | 3             | 0         | 0             | APR/MAY/JUNE          | 210                       | 0                       | 0                                                  |  |

## GOALS AND ACTUAL MEMBERS CUMULATIVE

| DROPPED CLUBS: 20  DROPPED MEMBERS                       |       | 149 CLUBS OF 309 ADDED 1 OR MORE<br>NEW MEMBERS | GENDER DISTRIBUTION  MALE 9,060 (62.73%)  FEMALE 5,384 (37.27%) |  |       |
|----------------------------------------------------------|-------|-------------------------------------------------|-----------------------------------------------------------------|--|-------|
| DECEASED                                                 | 39    | CLICK HERE FOR CUMULATIVE                       | TOTAL FAMILY UNIT MEMBERS                                       |  | 9,207 |
| CLUB CANCELLED         311           OTHER         1,194 |       | MEMBERSHIP DATA                                 | FAMILY MEMBERS PAYING HALF DUES                                 |  | 5,612 |
| TOTAL                                                    | 1,544 |                                                 | DUES                                                            |  |       |