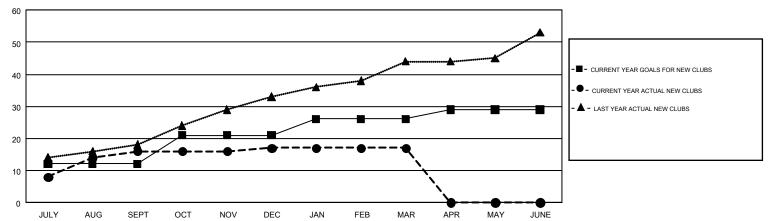

## Multiple District 3231

GMT: JAYESH THAKKAR

LOCATION: INDIA

GMT CA 6

|               | Club          | s         |               | Members               |                           |                         |                                                    |  |
|---------------|---------------|-----------|---------------|-----------------------|---------------------------|-------------------------|----------------------------------------------------|--|
|               | RESULTS FOR   | 2018-2019 |               | RESULTS FOR 2018-2019 |                           |                         |                                                    |  |
| QUARTER       | NEW CLUB GOAL | NEW CLUBS | DROPPED CLUBS | QUARTER               | MEMBER GROWTH NET<br>GOAL | MEMBER GROWTH<br>ACTUAL | DROPPED<br>MEMBERS ACTUAL<br>(including transfers) |  |
| JULY/AUG/SEPT | 12            | 16        | 3             | JULY/AUG/SEPT         | 515                       | 666                     | 408                                                |  |
| OCT/NOV/DEC   | 9             | 1         | 13            | OCT/NOV/DEC           | 575                       | 270                     | 963                                                |  |
| JAN/FEB/MAR   | 5             | 0         | 4             | JAN/FEB/MAR           | 565                       | 163                     | 173                                                |  |
| APR/MAY/JUNE  | 3             | 0         | 0             | APR/MAY/JUNE          | 210                       | 0                       | 0                                                  |  |

## GOALS AND ACTUAL NEW CLUBS CUMULATIVE